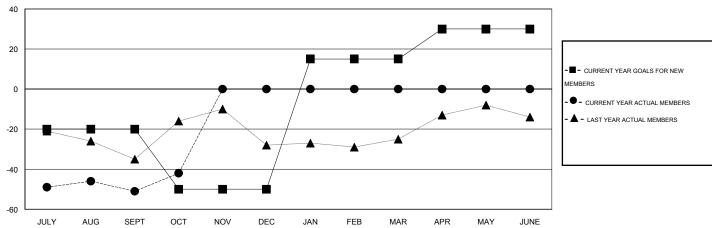

#### GOALS AND ACTUAL MEMBERS CUMULATIVE

| DROPPED CLUBS: 0 |    | 21 CLUBS OF 47 ADDED 1 OR MORE | GENDER DISTRIBUTION                   |              |     |
|------------------|----|--------------------------------|---------------------------------------|--------------|-----|
|                  |    | NEW MEMBERS                    | MALE                                  | 827 (58.69%) |     |
| DROPPED MEMBERS  |    |                                | FEMALE                                | 582 (41.31%) |     |
| DECEASED         | 8  | CLICK HERE FOR HEALTH          | FAMILY LINIT MEMBERS                  |              | 352 |
| CLUB CANCELLED   | 0  | ASSESSMENT DATA                | FAMILY UNIT MEMBERS HEAD OF HOUSEHOLD |              | 170 |
| OTHER            | 90 |                                |                                       |              | 400 |
| TOTAL            | 98 |                                | NON-HEAD OF HOUSEHO                   | 182          |     |